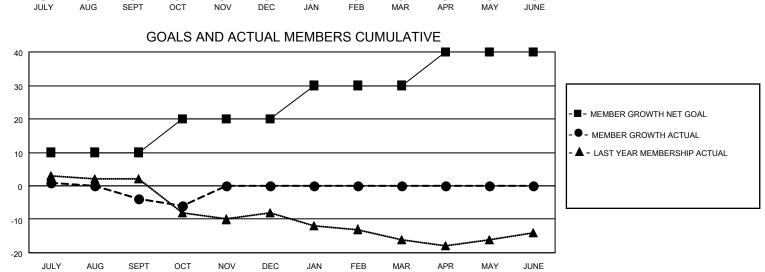

## MONTHLY MEMBERSHIP PROGRESS REPORT

| LOCATION PENNSYLVANIA |               |             | District 14 H |                                |                          | Results as of: 10/31/2020 |                                                    |  |  |
|-----------------------|---------------|-------------|---------------|--------------------------------|--------------------------|---------------------------|----------------------------------------------------|--|--|
|                       | Club          | )S          |               | Members  RESULTS FOR 2020-2021 |                          |                           |                                                    |  |  |
|                       | RESULTS FOR   | R 2020-2021 |               |                                |                          |                           |                                                    |  |  |
| QUARTER               | NEW CLUB GOAL | NEW CLUBS   | DROPPED CLUBS | QUARTER M                      | EMBER GROWTH NET<br>GOAL | MEMBER GROWTH<br>ACTUAL   | DROPPED<br>MEMBERS ACTUAL<br>(including transfers) |  |  |
| JULY/AUG/SEPT         | 0             | 0           | 0             | JULY/AUG/SEP1                  | г 10                     | 8                         | 12                                                 |  |  |
| OCT/NOV/DEC           | 0             | 0           | 0             | OCT/NOV/DEC                    | 10                       | 0                         | 2                                                  |  |  |
| JAN/FEB/MAR           | 0             | 0           | 0             | JAN/FEB/MAR                    | 10                       | 0                         | 0                                                  |  |  |
| APR/MAY/JUNE          | 2             | 0           | 0             | APR/MAY/JUNE                   | 10                       | 0                         | 0                                                  |  |  |
| 2                     | GOALS         | AND ACTUA   | L NEW CLUBS C | UMULATIVE                      |                          |                           |                                                    |  |  |
| 1.6                   |               |             |               |                                |                          | -■- CURRENT YEAR GO       |                                                    |  |  |
|                       |               |             |               |                                |                          | - ▲ - LAST YEAR ACTUA     |                                                    |  |  |